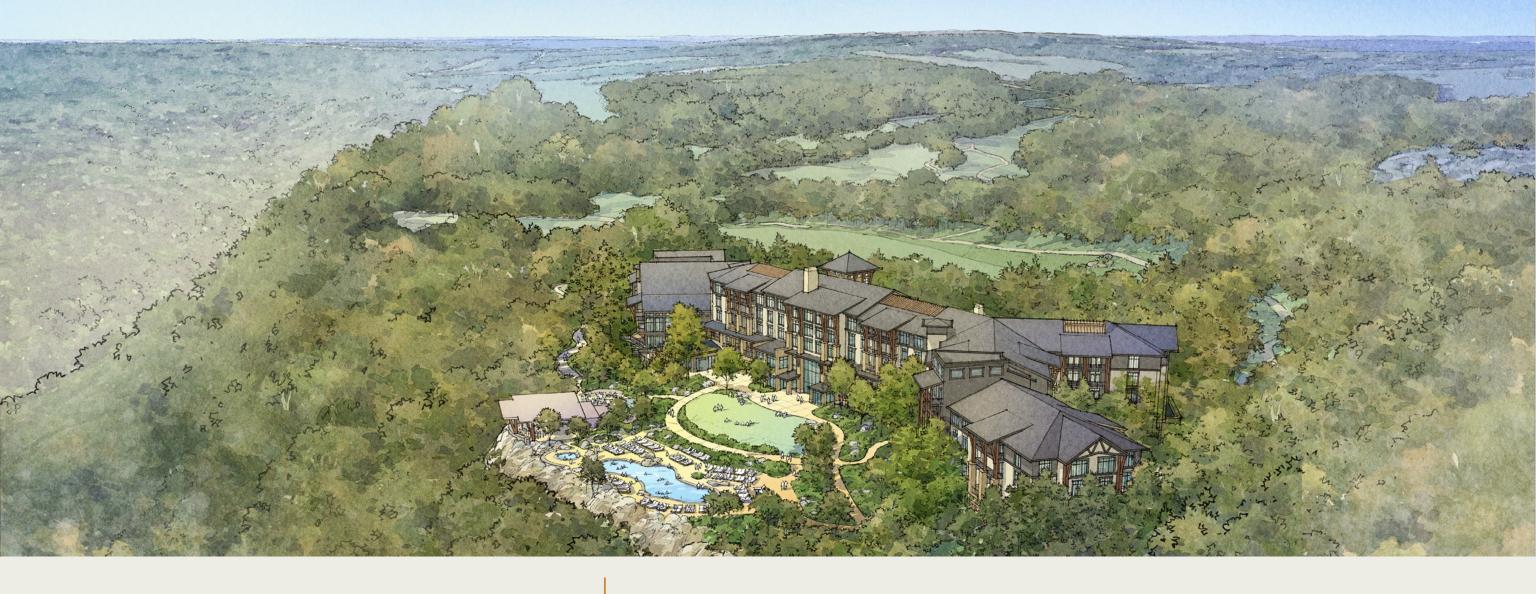

# The Cloudland experience

Cloudland combines uncompromising service and luxury with rustic craftsmanship and comfort. You can't help but notice how it seamlessly blends with the stunning views and natural setting. Whether you seek an escape, adventure, or a combination of both, you'll find plenty to keep you entertained and engaged at Cloudland. Guests will enjoy two championship golf courses, a variety of culinary experiences, relaxing spa, cliffside infinity pool and state-ofthe-art event spaces perfect for meetings, retreats and social events up to 400 guests.

## Hotel features

- 245 guestrooms, including 18 suites
- 2 championship 18-hole golf courses
- Popular 6-hole short course
- Over 20,000 sq ft of event space
- Ballroom and event space with views
- 3 unique dining experiences
- Full-service spa
- Cliffside infinity pool
- Spacious Precor® fitness center
- Peloton<sup>®</sup> cycling room
- Grand fireplace & library
- Electric vehicle charging stations
- Access to many outdoor activities