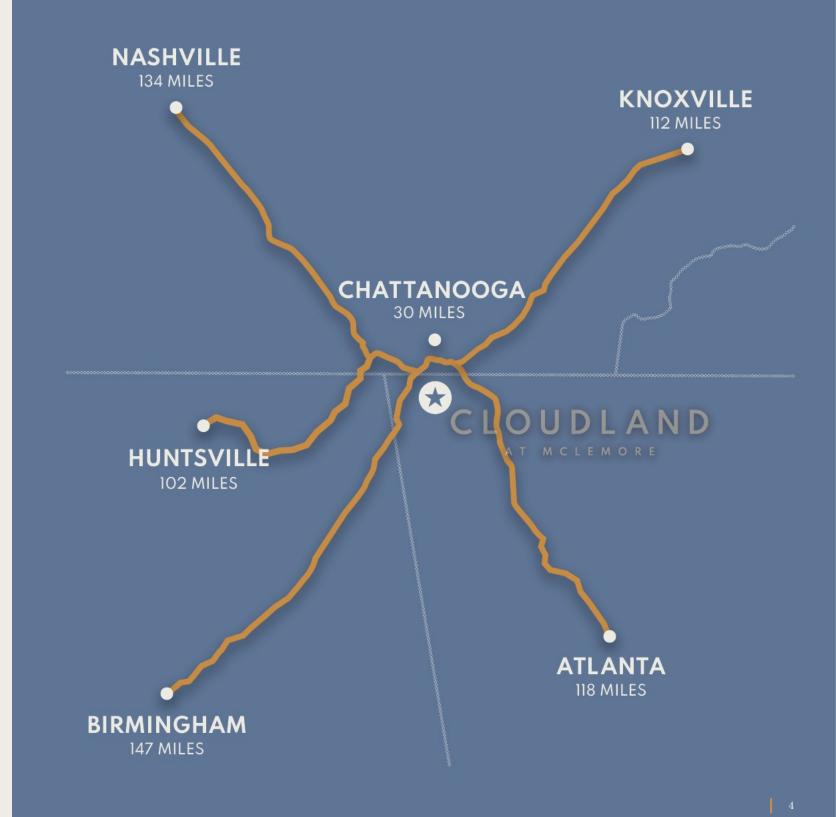

# Less than two hours from five major markets

Conveniently located near several major metropolitan areas,
Cloudland is the perfect location for an unforgettable event or
retreat that will have your guests raving. Come and see for
yourself what sets Cloudland apart from the rest of the pack.

- Less than two hours from five major markets
- 2 hours from Atlanta
- 2 hours from Knoxville
- 2 hours and 15 minutes from Nashville
- 1 hour and 45 minutes Huntsville
- 2 hours from Birmingham
- 35 minutes from downtown Chattanooga