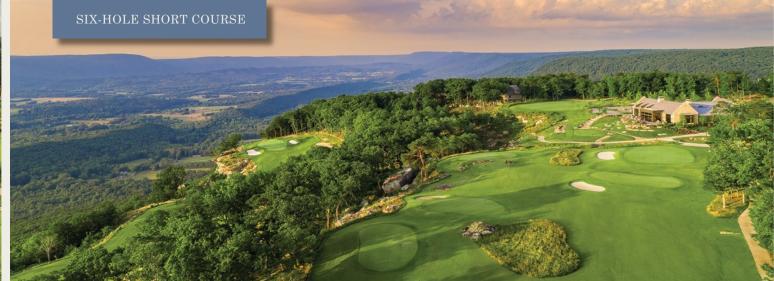

### The Cairn

#### **6-HOLE SHORT COURSE**

The Cairn Short Course is one of the several jewels in the crown of McLemore. Designed by Bill Bergin, The Cairn rests on the north side of the Clubhouse and overlooks the dramatic and award-winning 18th hole on the Highlands Course.