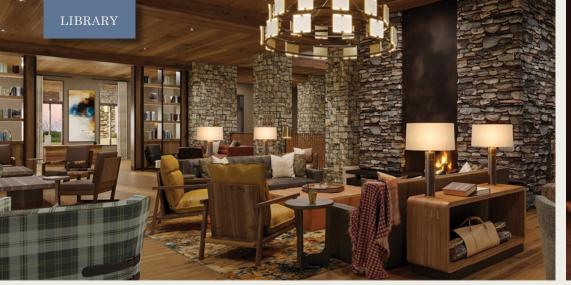

## Hotel features

- 245 guestrooms, including 18 suites
- 2 championship 18-hole golf courses
- Popular 6-hole short course
- Over 20,000 sq ft of event space
- Ballroom and event space with views
- 3 unique dining experiences
- Full-service spa
- Cliffside infinity pool
- Spacious Precor® fitness center
- Peloton<sup>®</sup> cycling room
- Grand fireplace & library
- Electric vehicle charging stations
- Access to many outdoor activities