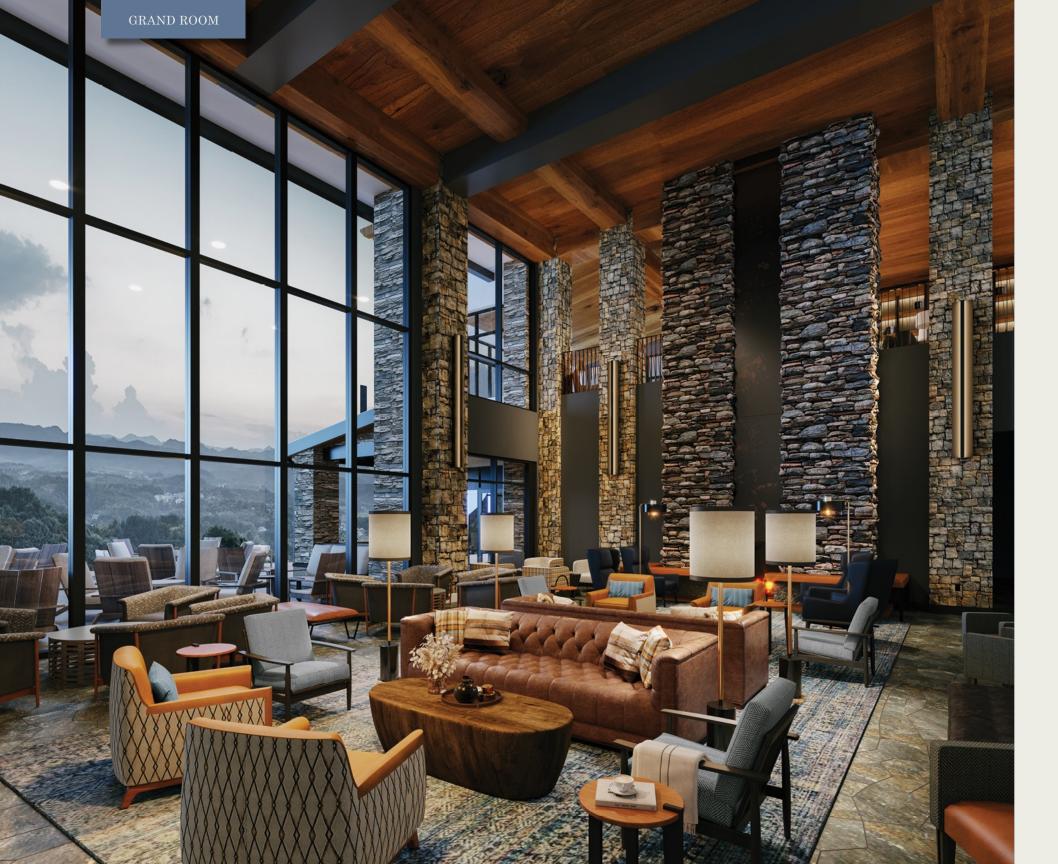

### Elevated events

Gather in a truly inspirational setting and experience an elevated event like no other. Amaze your guests with sweeping mountain vistas in well appointed event spaces. Ideal for business meetings, social events, weddings and retreats, Cloudland offers over 20,000 square feet of indoor space and a variety of outdoor options that take advantage of the stunning natural beauty and scenic outlooks that make McLemore an incredibly special place.

#### **QUICK FACTS:**

- Two unique ballrooms (divisible)
- Ample pre-function area
- Dedicated breakout rooms with access to a grand terrace with stunning 180-degree views
- Meeting event spaces with natural light
- · Outdoor venues available on-site and within the resort