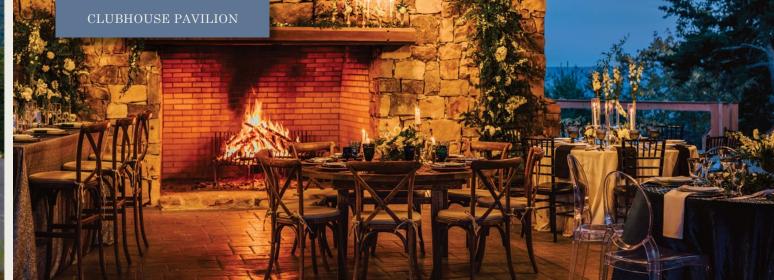

### Elevated events

Gather in a truly inspirational setting and experience an elevated event like no other. Amaze your guests with sweeping mountain vistas in well appointed event spaces. Ideal for business meetings, social events, weddings and retreats, Cloudland offers over 20,000 square feet of indoor space and a variety of outdoor options that take advantage of the stunning natural beauty and scenic outlooks that make McLemore an incredibly special place.

#### **QUICK FACTS:**

- Two unique ballrooms (divisible)
- Ample pre-function area
- Dedicated breakout rooms with access to a grand terrace with stunning 180-degree views
- Meeting event spaces with natural light
- · Outdoor venues available on-site and within the resort