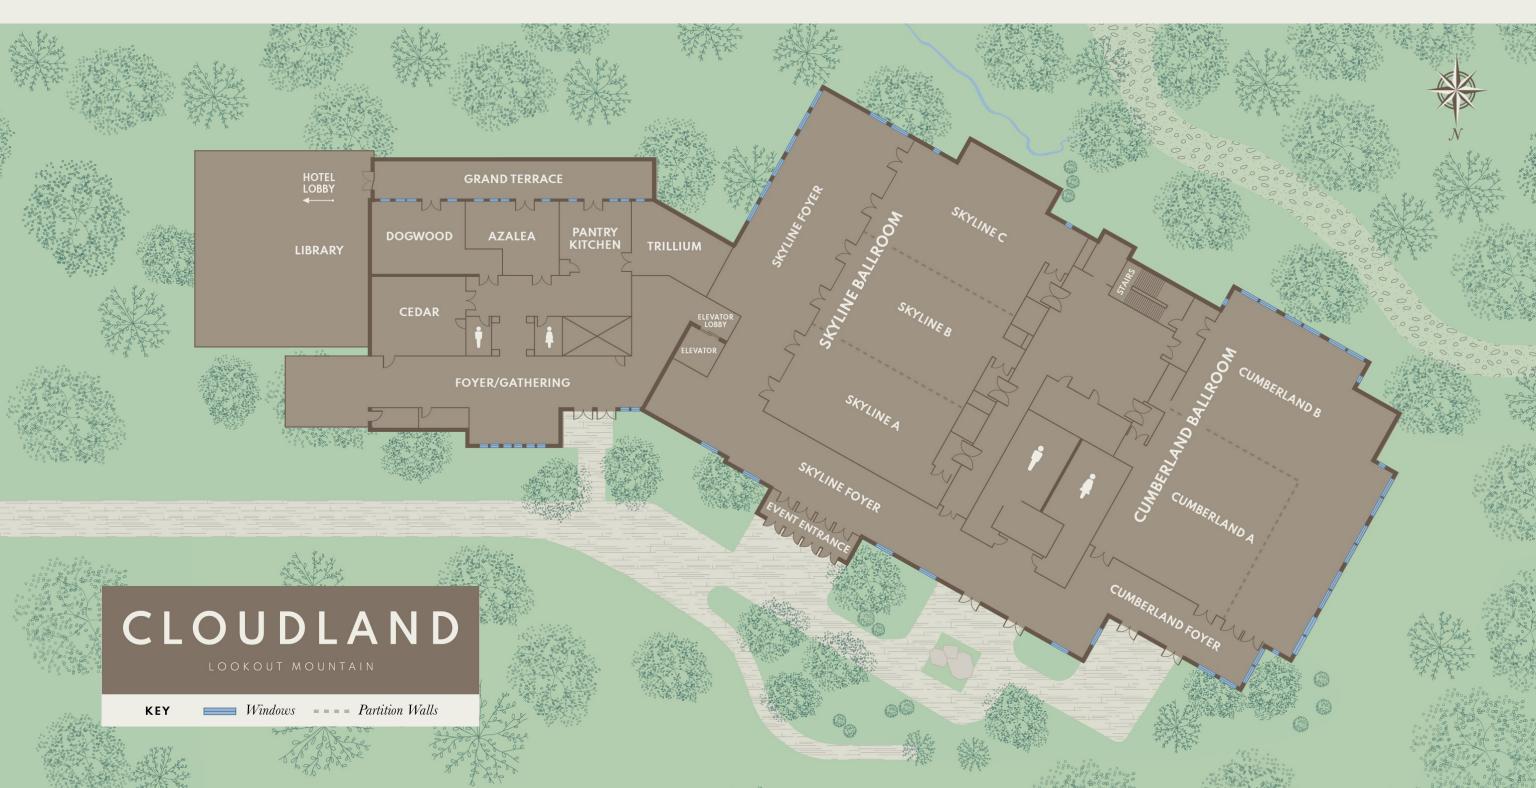

## Meeting & event spaces

## Meeting space capacity chart

| ROOM NAME             | DIMENSIONS      | CEILING | AREA                    | THEATER | CLASSROOM | BANQUET | CONFERENCE | USHAPE | HOLLOW<br>SQUARE | RECEPTION |
|-----------------------|-----------------|---------|-------------------------|---------|-----------|---------|------------|--------|------------------|-----------|
| Azalea Room           | 32.4' x 27.0'   | 10.5'   | 750.6 ft <sup>2</sup>   | 28      | 21        | 20      | 18         | 12     | 22               | 75        |
| Cedar Room            | 26.4' x 22.6'   | 10.5'   | 590.7 ft <sup>2</sup>   | 45      | 27        | 40      | 18         | 24     | 28               | 59        |
| Dogwood Room          | 32.4' x 36.9'   | 10.5'   | 902.3 ft <sup>2</sup>   | 36      | 27        | 20      | 18         | 18     | 22               | 90        |
| Trillium Room         | 31.2' x 28.7'   | 10.5'   | 525.7 ft <sup>2</sup>   | 36      | 15        | 30      | 18         | 21     | 24               | 52        |
| Pantry with Balcony   | 44.5' x 26.7'   | 15.0'   | 921.2 ft²               | 40      | 15        | 10      | 18         | 21     | _                | 92        |
| Balcony Grand Terrace | 11.1' x 80.8'   | 15.0'   | 867.4 ft <sup>2</sup>   | _       | _         | _       | _          | _      | _                | 86        |
| Skyline Foyer         | 149.5' x 105.3' | 15.0'   | 4,610.7 ft <sup>2</sup> | _       | _         | _       | _          | _      | _                | 461       |
| Skyline Ballroom      | 58.7' x 88.3'   | 15.0'   | 4,675.2 ft <sup>2</sup> | 517     | 231       | 280     | 104        | 72     | 106              | 350       |
| Skyline Ballroom A    | 58.5' x 28.7'   | 15.0'   | 1,527.1 ft <sup>2</sup> | 120     | 81        | 80      | 36         | 36     | 42               | 152       |
| Skyline Ballroom B    | 58.7' x 30.0'   | 15.0'   | 1,527.1 ft <sup>2</sup> | 132     | 81        | 80      | 36         | 36     | 42               | 157       |
| Skyline Ballroom C    | 58.5' x 29.6'   | 15.0'   | 1,576.1 ft <sup>2</sup> | 139     | 81        | 80      | 36         | 45     | 42               | 157       |
| Skyline Ballroom AB   | 58.7' x 58.7'   | 15.0'   | 3,099.1 ft <sup>2</sup> | _       | _         | _       | _          | _      | _                | 309       |
| Skyline Ballroom BC   | 58.7' x 59.6'   | 15.0'   | 3,148.2 ft <sup>2</sup> | _       | _         | _       | _          | _      | _                | 314       |
| Cumberland Foyer      | 44.4' x 59.7'   | 15.0'   | 1,667.2 ft <sup>2</sup> | _       | _         | _       | _          | _      | _                | 175       |
| Cumberland Ballroom   | 81.8' x 74.0'   | 15.0'   | 5,206.1 ft <sup>2</sup> | 600     | 225       | 370     | 66         | 72     | 88               | 520       |
| Cumberland Ballroom A | 44.7' x 51.8'   | 15.0'   | 2,035.0 ft <sup>2</sup> | 198     | 96        | 120     | 30         | 45     | 58               | 203       |
| Cumberland Ballroom B | 81.8' x 66.8'   | 15.0'   | 3,166.1 ft <sup>2</sup> | 141     | 72        | 190     | 36         | 39     | 52               | 316       |