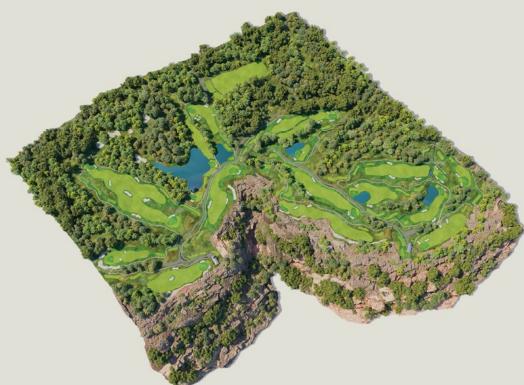

# The Cloudland experience

Cloudland combines uncompromising service and luxury with rustic craftsmanship and comfort. You can't help but notice how it seamlessly blends with the stunning views and natural setting. Whether you seek an escape, adventure, or a combination of both, you'll find plenty to keep you entertained and engaged at Cloudland. Guests will enjoy two championship golf courses, a variety of culinary experiences, relaxing spa, cliffside infinity pool and state-ofthe-art event spaces perfect for meetings, retreats and social events up to 400 guests.

## Hotel features

- 245 guestrooms, including 18 suites
- 2 championship 18-hole golf courses
- Popular 6-hole short course
- Over 20,000 sq ft of event space
- Ballroom and event space with views
- 3 unique dining experiences
- Full-service spa
- Cliffside infinity pool
- Spacious Precor® fitness center
- Peloton<sup>®</sup> cycling room
- Grand fireplace & library
- Electric vehicle charging stations
- Access to many outdoor activities

#### **18-HOLE MOUNTAINTOP COURSE**

Located 2,300 feet above sea level and designed by Rees Jones and Bill Bergin, few courses offer the range of hole types or the drama inherent in its landscape. The mountaintop golf experience sets itself apart from the rest with memorable jaw-dropping views of Lookout Mountain.

#### **18-HOLE COURSE OPENING SUMMER 2024**

Situated on the eastern cliff edge of Lookout Mountain,
The Outpost is designed as a walkable, mountaintop golf
experience laid out by Bill Bergin and Rees Jones. This
walkable mountain golf delivers a pure golf experience
unlike anywhere else. The Outpost promises to be one of
the most scenic and enjoyable courses to play in the
southeast and is scheduled to open in Summer 2024.

#### **6-HOLE SHORT COURSE**

The Cairn Short Course is one of the several jewels in the crown of McLemore. Designed by Bill Bergin, The Cairn rests on the north side of the Clubhouse and overlooks the dramatic and award-winning 18th hole on the Highlands Course.