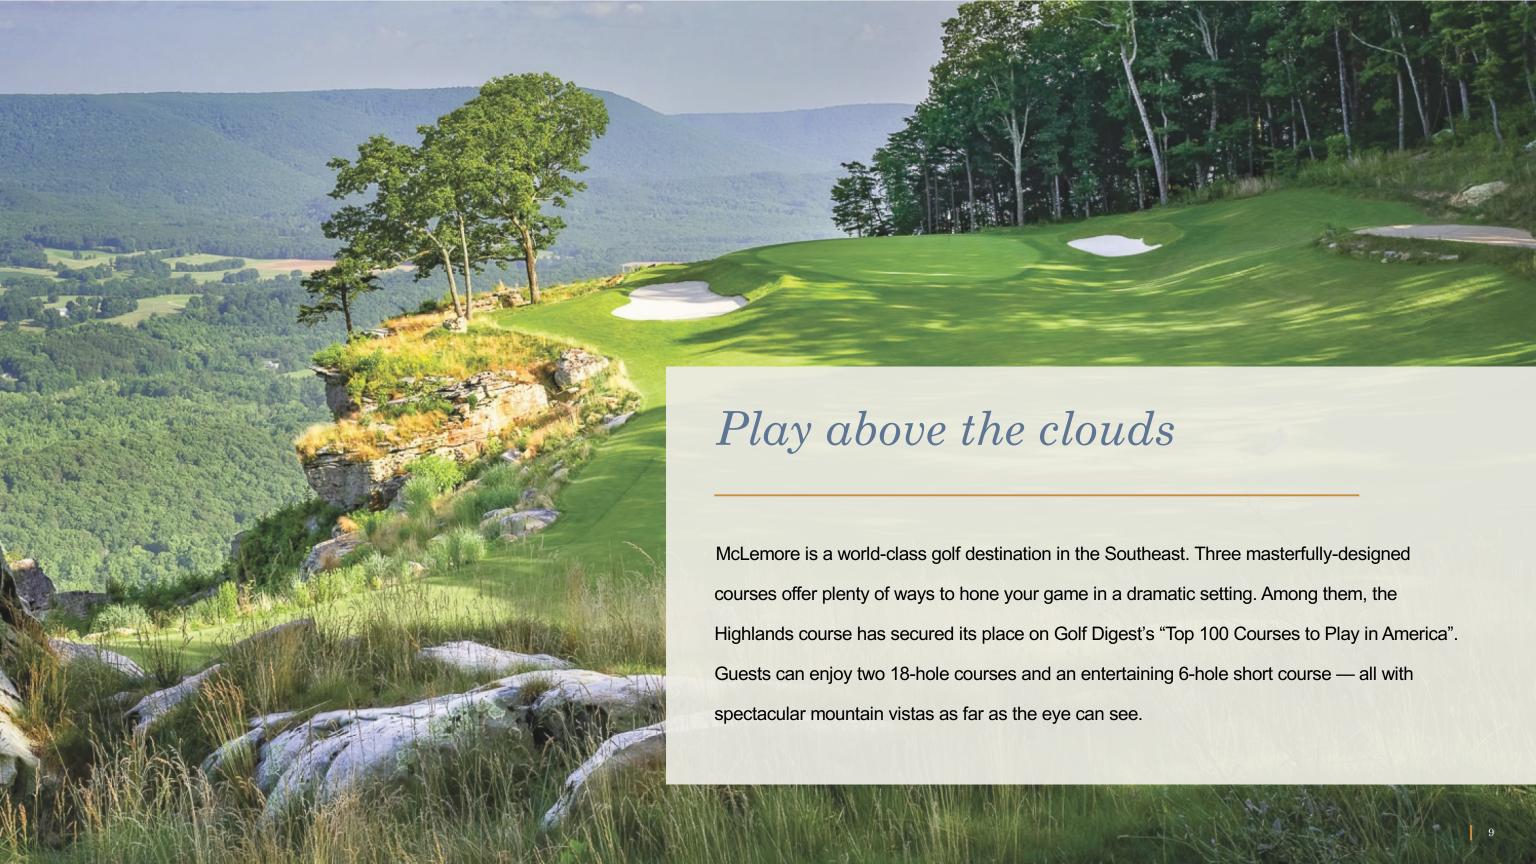

The Highlands

#### **18-HOLE MOUNTAINTOP COURSE**

Located 2,300 feet above sea level and designed by Rees Jones and Bill Bergin, few courses offer the range of hole types or the drama inherent in its landscape. The mountaintop golf experience sets itself apart from the rest with memorable jaw-dropping views of Lookout Mountain.