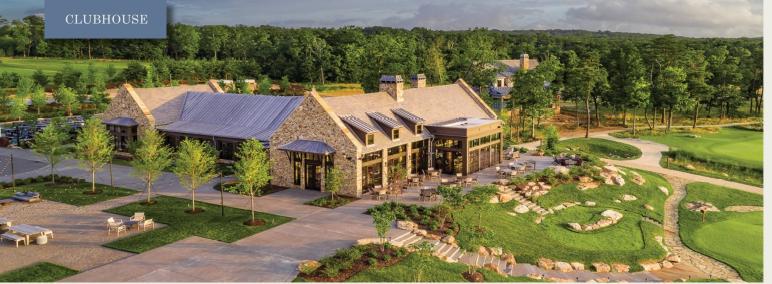

# The Cloudland experience

Cloudland combines uncompromising service and luxury with rustic craftsmanship and comfort. You can't help but notice how it seamlessly blends with the stunning views and natural setting. Whether you seek an escape, adventure, or a combination of both, you'll find plenty to keep you entertained and engaged at Cloudland. Guests will enjoy two championship golf courses, a variety of culinary experiences, relaxing spa, cliffside infinity pool and state-ofthe-art event spaces perfect for meetings, retreats and social events up to 400 guests.

### Elevated events

Gather in a truly inspirational setting and experience an elevated event like no other. Amaze your guests with sweeping mountain vistas in well appointed event spaces. Ideal for business meetings, social events, weddings and retreats, Cloudland offers over 20,000 square feet of indoor space and a variety of outdoor options that take advantage of the stunning natural beauty and scenic outlooks that make McLemore an incredibly special place.