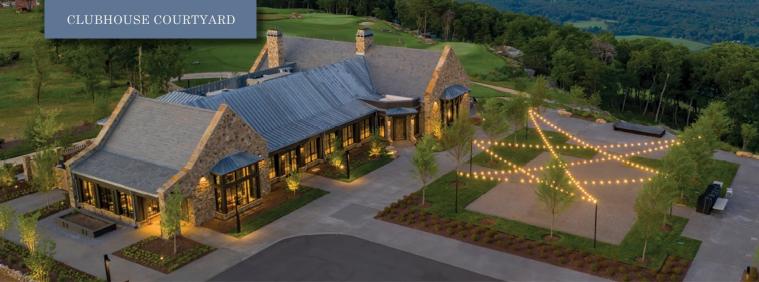

### Elevated events

Gather in a truly inspirational setting and experience an elevated event like no other. Amaze your guests with sweeping mountain vistas in well appointed event spaces. Ideal for business meetings, social events, weddings and retreats, Cloudland offers over 20,000 square feet of indoor space and a variety of outdoor options that take advantage of the stunning natural beauty and scenic outlooks that make McLemore an incredibly special place.

#### **QUICK FACTS:**

- Two unique ballrooms (divisible)
- Ample pre-function area
- Dedicated breakout rooms with access to a grand terrace with stunning 180-degree views
- Meeting event spaces with natural light
- · Outdoor venues available on-site and within the resort