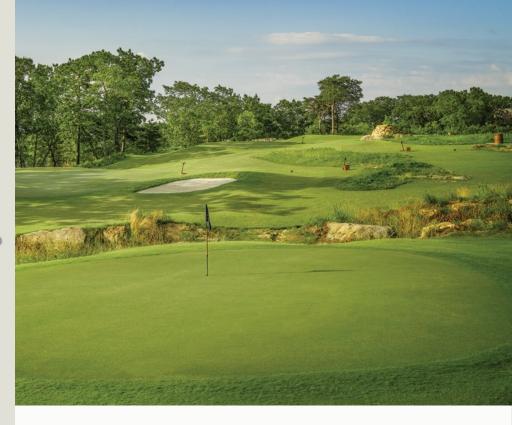

#### **18-HOLE MOUNTAINTOP COURSE**

Located 2,300 feet above sea level and designed by Rees Jones and Bill Bergin, few courses offer the range of hole types or the drama inherent in its landscape. The mountaintop golf experience sets itself apart from the rest with memorable jaw-dropping views of Lookout Mountain.

#### **18-HOLE COURSE OPENING SUMMER 2024**

Situated on the eastern cliff edge of Lookout Mountain,
The Outpost is designed as a walkable, mountaintop golf
experience laid out by Bill Bergin and Rees Jones. This
walkable mountain golf delivers a pure golf experience
unlike anywhere else. The Outpost promises to be one of
the most scenic and enjoyable courses to play in the
southeast and is scheduled to open in Summer 2024.