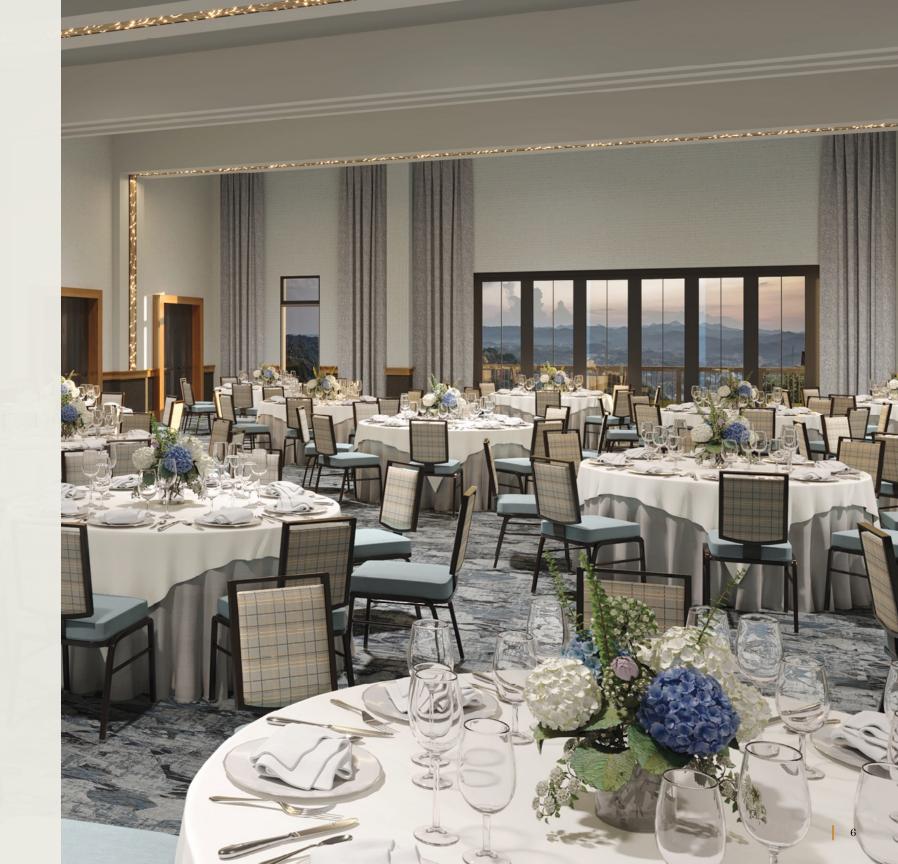

### Elevated events

Gather in a truly inspirational setting and experience an elevated event like no other. Amaze your guests with sweeping mountain vistas in well appointed event spaces. Ideal for business meetings, social events, weddings and retreats, Cloudland offers over 20,000 square feet of indoor space and a variety of outdoor options that take advantage of the stunning natural beauty and scenic outlooks that make McLemore an incredibly special place.

#### **QUICK FACTS:**

- Two unique ballrooms (divisible)
- Ample pre-function area
- Dedicated breakout rooms with access to a grand terrace with stunning 180-degree views
- Meeting event spaces with natural light
- · Outdoor venues available on-site and within the resort