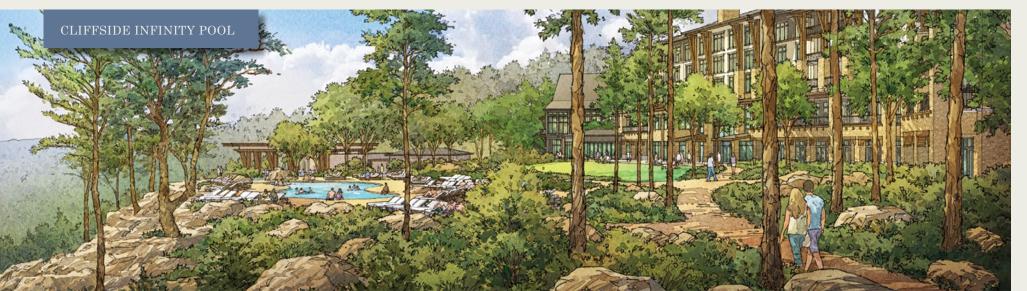

# The Cloudland experience

Cloudland combines uncompromising service and luxury with rustic craftsmanship and comfort. You can't help but notice how it seamlessly blends with the stunning views and natural setting. Whether you seek an escape, adventure, or a combination of both, you'll find plenty to keep you entertained and engaged at Cloudland. Guests will enjoy two championship golf courses, a variety of culinary experiences, relaxing spa, cliffside infinity pool and state-ofthe-art event spaces perfect for meetings, retreats and social events up to 400 guests.

## Hotel features

- 245 guestrooms, including 18 suites
- 2 championship 18-hole golf courses
- Popular 6-hole short course
- Over 20,000 sq ft of event space
- Ballroom and event space with views
- 3 unique dining experiences
- Full-service spa
- Cliffside infinity pool
- Spacious Precor® fitness center
- Peloton<sup>®</sup> cycling room
- Grand fireplace & library
- Electric vehicle charging stations
- Access to many outdoor activities